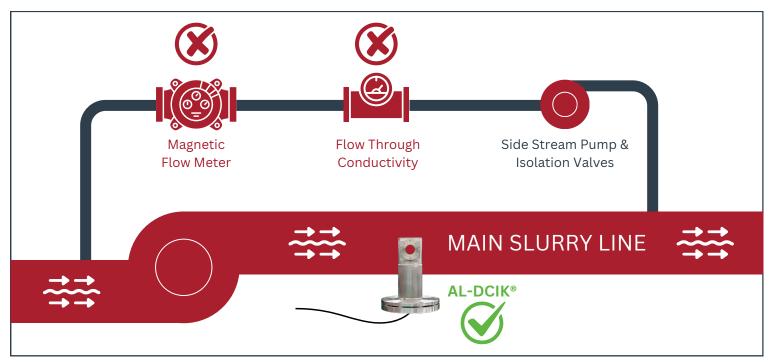

alled in the main process pipe.

The in-line measurement allows the Plant to push the A/C target higher allowing more bauxite charge into digestion as your certainty is higher.

The AL-DCIK® Advantage

Provides continuous A/C ratio measurements, allowing for immediate adjustments & significant cost savings.

Accurate, Stable & Repeatable Data for any Pipe Size & almost any Velocity.

Rugged Sensor for harsh slurries, installable directly in main process pipes.

Flexible communications and repeatable calibration procedure.

Reliance on manual sampling is reduced and control lag is eliminated.

**PRECISION LIGHT & AIR PTY LTD** 

17 Sir Laurence Drive, Seaford Vic 3198, Australia

P: +61 3 9786 1711 E: sales@plapl.com.au W: www.plapl.com.au

## **IN-LINE VS SIDE-STREAM MOUNTED INSTRUMENT**



# **RUGGED DESIGN**



Stainless-Steel Sensor Body with a PSZ Ceramic Core



PRECISION LIGHT & AIR PTY LTD

Probe after Multiple Years of Service

#### **SPECIFICATIONS**

#### SENSOR

Maximum process pressure: ANSI Class 600 Standard process pressure: ANSI Class 150 Maximum process temperature: 205ºC Flange size: 6" ANSI Temperature compensation: remote, by customer. Ceramic core bore size: 45mm Cable length: 6 meters (maximum 30 meters) Body material: 316L standard. SAF2205 optional.

#### TRANSMITTER

Accuracy: +/-0.3% Full Scale (includes linearity) Accuracy - temp measurement: +/-0.1 deg C **Repeatability:** same performance as accuracy **Drift: Less than** +/-0.2% full scale per 6 months Measurement range: Selectable .05 through 2000 mS/cm

Output signal: 4-20mA loop powered, 24V