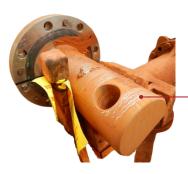

# **RUGGED DESIGN**

Stainless-Steel Sensor Body with a PSZ Ceramic Core

PRECISION LIGHT & AIR PTY LTD

Probe after Multiple Years of Service