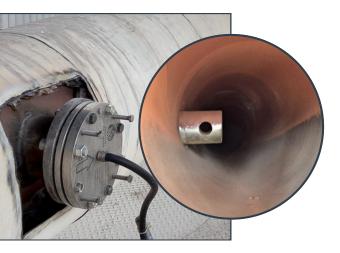

# **RUGGED DESIGN**

Stainless-Steel Sensor Body with a PSZ Ceramic Core

PRECISION LIGHT & AIR PTY LTD

Probe after Multiple Years of Service